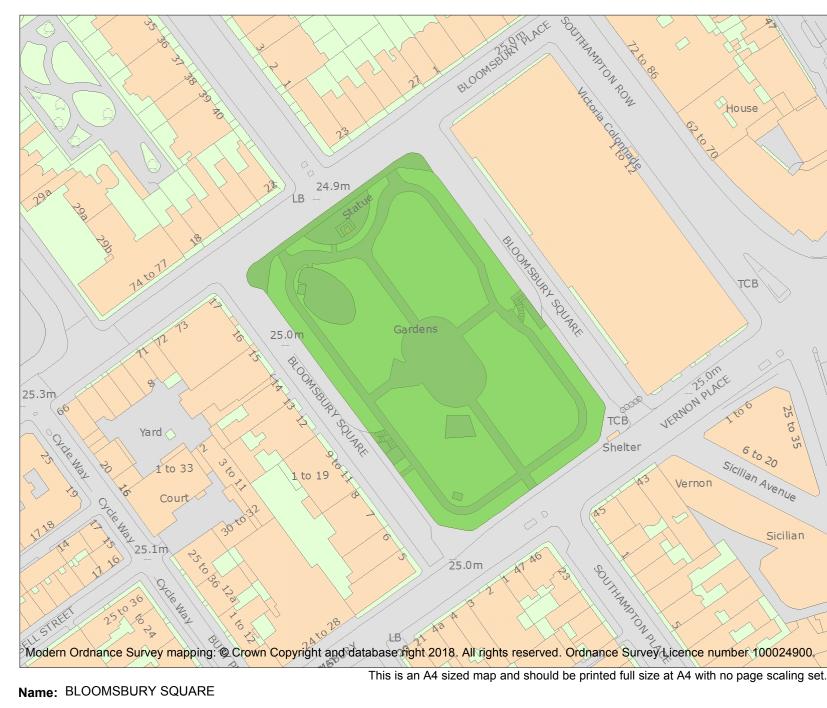

Each official record of a registered garden or other land contains a map. The map here has been translated from the official map and that process may have introduced inaccuracies. Copies of maps that form part of the official record can be obtained from Historic England.

This map was delivered electronically and when printed may not be to scale and may be subject to distortions. The map and grid references are for identification purposes only and must be read in conjunction with other information in the record.

| I | List Entry NGR: | TQ 30336 81674 |
|---|-----------------|----------------|
| ٦ | Map Scale:      | 1:1250         |
|   | Print Date:     | 22 July 2024   |

HistoricEngland.org.uk